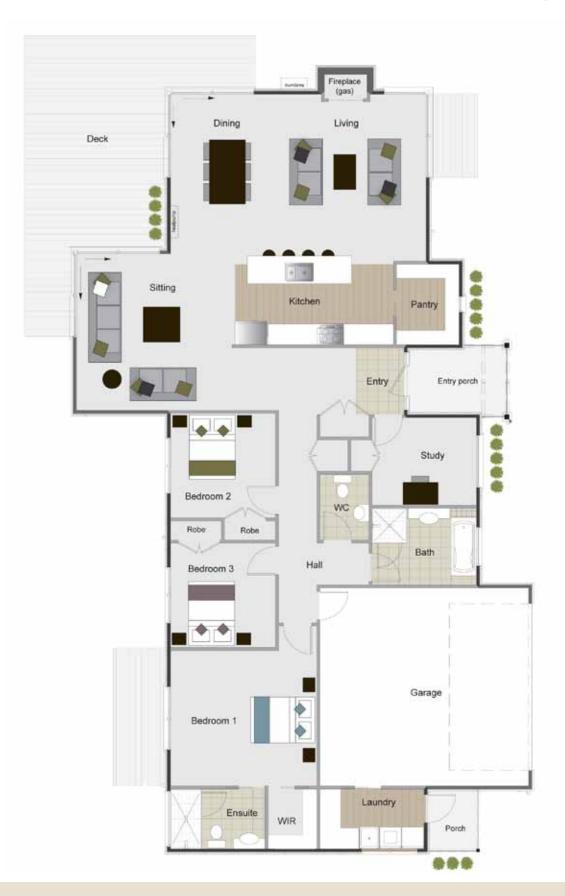

#### Home size:

214m<sup>2</sup>

#### Land area:

960m²

#### Bedroom 1:

Walk in wardrobe, ensuite

#### Bedroom 2:

Double internal wardrobe

#### Bedroom 3:

Double internal wardrobe

#### Study:

Internal wardrobe

#### Bathrooms:

Two

#### Garaging:

Double

#### Separate laundry:

One

#### Other:

Connected to reticulated natural gas and super fast broadband (fibre optic cabling)

Floor plan and deck are not to scale and are indicative only.